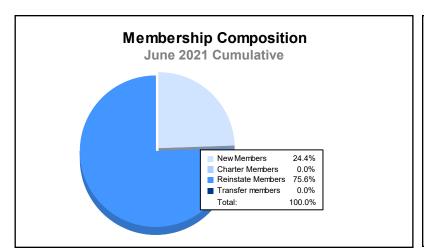

District 1 CS

As of June 2021 Cumulative

| Year      | New<br>Clubs | Dropped<br>Clubs | Gain/<br>Loss<br>Clubs | New<br>Members | Charter<br>Members | Reinstate<br>Members | Transfer<br>Members | Total<br>Member<br>Added | Total<br>Members<br>Dropped | Gain/<br>Loss<br>Members |
|-----------|--------------|------------------|------------------------|----------------|--------------------|----------------------|---------------------|--------------------------|-----------------------------|--------------------------|
| 2016-2017 | 0            | 0                | 0                      | 52             | 0                  | 17                   | 1                   | 70                       | 106                         | -36                      |
| 2017-2018 | 0            | 1                | -1                     | 53             | 0                  | 4                    | 0                   | 57                       | 111                         | -54                      |
| 2018-2019 | 0            | 0                | 0                      | 42             | 0                  | 4                    | 0                   | 46                       | 66                          | -20                      |
| 2019-2020 | 0            | 2                | -2                     | 43             | 0                  | 4                    | 0                   | 47                       | 75                          | -28                      |
| 2020-2021 | 0            | 1                | -1                     | 10             | 0                  | 31                   | 0                   | 41                       | 81                          | -40                      |
| Average   | 0            | 1                | -1                     | 40             | 0                  | 12                   | 0                   | 52                       | 88                          | -36                      |